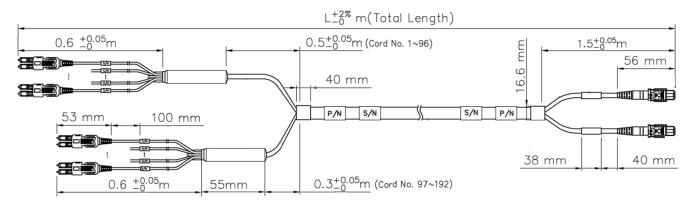

### **Product drawing outline**

MPO: Telcordia GR-1435-CORE Issue2, IEC 61754-7 and TIA-604-5 interface compliant ULC: Telcordia GR-326 Issue4, TIA/EIA-604-10 (FOCIS-10) and IEC 61754-20 compliant All: RoHS compliant, All plastic connector materials are UL94 V-0 flammability rated