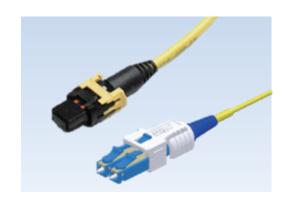

# **MPO-ULC Fanout cable**

We provide the highest capacity of required cabling under many industry standards.MPO-ULC fanout cable can connect pre-terminated high fiber count cable(OSP) easilly and you can save cost and time.

### **Product drawing outline**

MPO: Telcordia GR-1435-CORE Issue2, IEC 61754-7 and TIA-604-5 interface compliant ULC: Telcordia GR-326 Issue4, TIA/EIA-604-10 (FOCIS-10) and IEC 61754-20 compliant All: RoHS compliant, All plastic connector materials are UL94 V-0 flammability rated