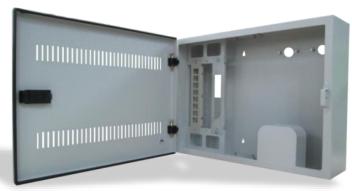

## **DESCRIPTION**

Soho Box is specifically designed for the last mile building of FTTX network project. The box brings a brilliant way by safely containing all kinds of ONU devices, Fiber Wall Socket, Wifi Modem, UTP Panel and other electronic equipments.

This Soho Box is normally based on a wall-mounted design and installed in the Utility Room. It is equipped with a good venting system internally. The hermetic shell is designed according to CE standards. The Soho Box contains of power sockets. It has capacious space to contain power area, distribution and splice area and equipment area.

## **FEATURES**

- Adopt Krone module, 110 module or RJ45 module as distribution unit, convenient for cable forming and maintenance
- Holes designed on the bottom panel on the cabinet, with dust-proof net, great performance on venting, dust -proof and rain-proof features.
- Flexible configuration for client's choices, simple operation and easy for maintenance
- Capacious space for the installation of router, various optical active equipments, data distribution module, voice module and fiber splice cassette as per customers' requirements.
- Wall-mounted installation, convenient for maintenance
- Using cold rolled steel material, surface treatment of degreasing, rustproof, phosphoric spraying, exquisite design with precise dimension and craftsmanship