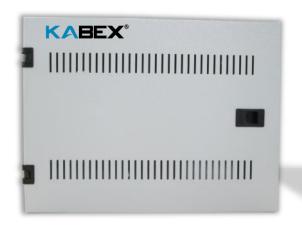

## **DESCRIPTION**

Soho Box is specifically designed for the last mile building of FTTX network project. The box brings a brilliant way by safely containing all kinds of ONU devices, Fiber Wall Socket, Wifi Modem, UTP Panel and other electronic equipments.

This Soho Box is normally based on a wall-mounted design and installed in the Utility Room. It is equipped with a good venting system internally. The hermetic shell is designed according to CE standards. The Soho Box contains of power sockets. It has capacious space to contain power area, distribution and splice area and equipment area.