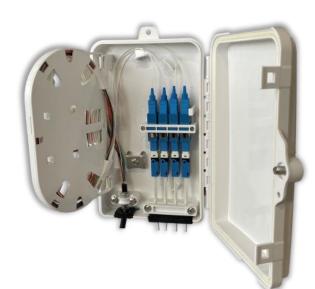

# **FEATURES**

- Waterproof design with IP\*65 protection level
- Integrated with splice cassette and cable management tools
- Manage small and large quantities of fiber with a high packing density
- Easy to maintain and extend the capacity
- Fiber bend radius control more than 40mm
- Suitable for the fusion splice or mechanical splice
- FC or SC are both available
- 1\*4 PLC Splitter can be installed as an option
- Efficient cable management
- Burglarproof padlock

#### STANDARD CONFIGURATION

- Splice cassette and cable management tools
- Installation nuts and bolts
- Protective sleeves
- Hose clamps
- Rubber seal for cable entrance