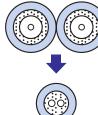

## High density cabling **Polarity changeable** Short body, Telcordia **Push-Pull tab GR-3266-CORE** compliant Easy access, No tool without tools Conventional Ø2mm zipcord

FlexULC™ Ø1.6mm duplex cord