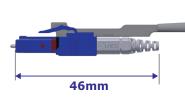

## **Features**

- >> Short body
- >> Polarity changeable
- >> Push-Pull tab
- >> High density

## High density cabling **Polarity changeable** Short body, Telcordia **Push-Pull tab GR-3266-CORE** compliant Easy access, No tool without tools Conventional Ø2mm zipcord

FlexULC™ Ø1.6mm duplex cord